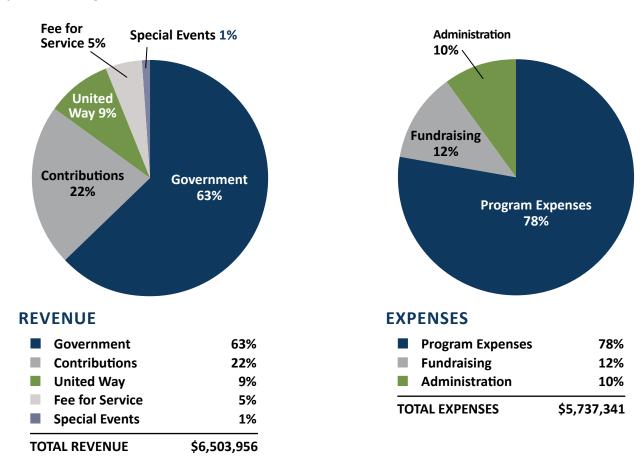

# **2021 FINANCIAL SPOTLIGHT**

For more information regarding our financials or to download our most recent audit and Form 990, please visit *PathfindersMKE.org*.

#### 5-YEAR STRATEGIC FISCAL EFFORT

In 2017, Pathfinders' Board of Directors set a 5-year goal to build six months of reserve funds for emergencies and programmatic innovation in alignment with best fiscal practices. When the goal was set, that amount was \$1,876,338. Below are results at the end of five years.

#### PATHFINDERS REVENUE AND EXPENSE 2017-2021

|                | Revenue     | Expense     | Gain / (Loss) |
|----------------|-------------|-------------|---------------|
| 2017           | \$3,752,676 | \$3,476,503 | \$276,173     |
| 2018           | \$4,192,284 | \$3,904,415 | \$287,869     |
| 2019           | \$4,639,683 | \$4,287,595 | \$352,088     |
| 2020           | \$5,229,820 | \$4,926,054 | \$303,766     |
| 2021           | \$6,503,956 | \$5,737,341 | \$766,614     |
| Total Reserves |             |             | \$1,986,510*  |

\*Note: As of the end of 2021, Pathfinders would need \$3,251,978 to achieve the goal of securing six months of reserve funding. Due to continued organization growth, our current reserve fund represents just over three months of our 2022 budget.