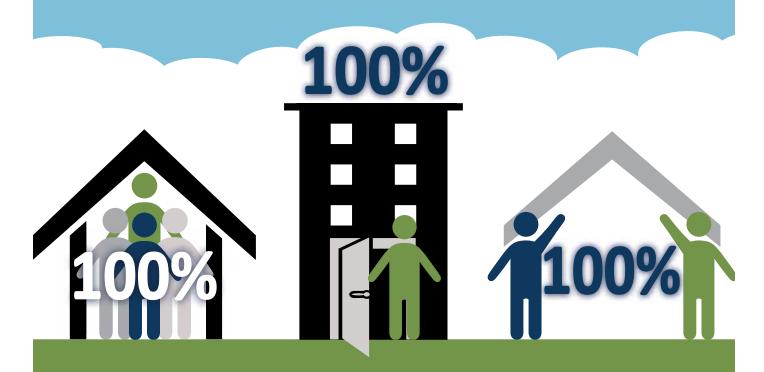

### **SHELTER**

Although COVID-19 restrictions on congregant care prevented us from serving as many young people at one time, 100% of youth exited our temporary shelter to safety.

# DROP-IN CENTER

The demand for basic needs support from our young people remained high during the second year of the pandemic, and Pathfinders met 100% of those needs.

# SUPPORTED HOUSING

All of the young adults in our housing program maintained safe, stable housing in 2021.